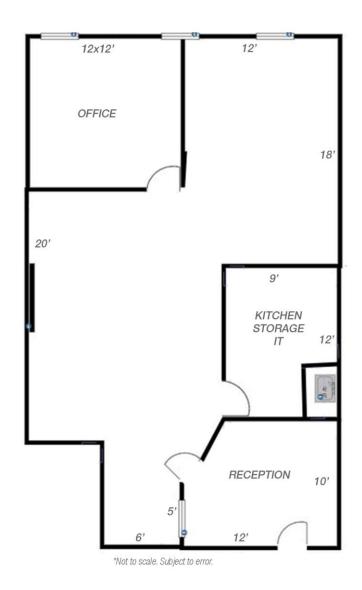

# Small Suite. Big Impact.

### FOR LEASE: WELLINGTON RESERVE

Bldg. 1035 **Suite** 311 1,127 SF

- · Move-in ready space
- · Reception area
- · Private office & open workspace
- · Kitchenette/storage area

For More Information: 561 471 8000