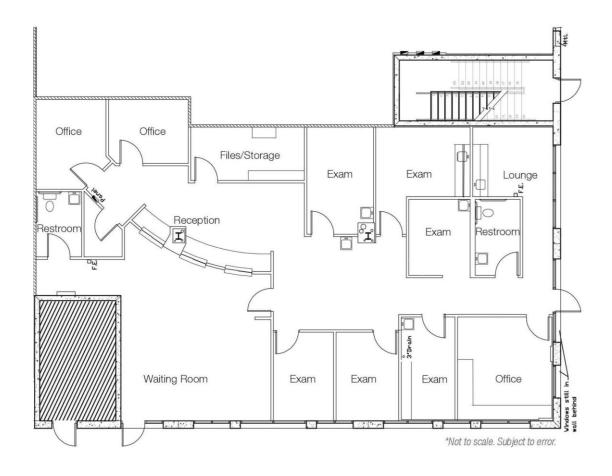

# Fully Improved, Ground-Floor Medical Suite

### FOR LEASE: WELLINGTON RESERVE

Bldg. 1035

### Suite 119 2,925 SF

 Direct access from parking lot (plus a separate doctor/staff entrance)

- · Building signage available
- Efficient layout
- · Improvement allowance available