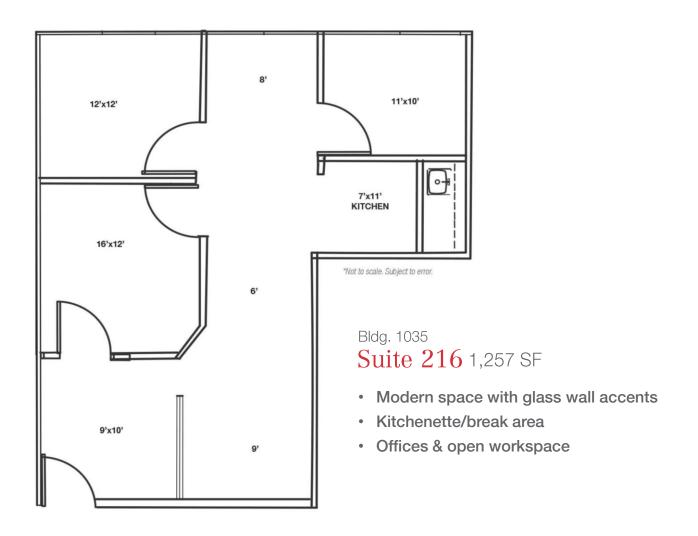

#### For more information:

Jason L. Sundook, SIOR

Principal | isundook@mhcreal.com

### Key Highlights:



Variety of layouts to suit your needs



On-site café for tenants and guests



On-site property management



Ample parking







#### FOR LEASE: WELLINGTON RESERVE

## Premier Professional Space Near the Best of Wellington



### Fantastic Location in the Center of Wellington's Retail/Medical Corridor





#### For More Information:

# Fully Improved, Ground-Floor Medical Suite

### FOR LEASE: WELLINGTON RESERVE



Bldg. 1035

### Suite 119 2,925 SF

 Direct access from parking lot (plus a separate doctor/staff entrance)

- · Building signage available
- Efficient layout
- · Improvement allowance available



# Modern Space. Efficient Layout

### FOR LEASE: WELLINGTON RESERVE









# Small Suite. Big Impact.

### FOR LEASE: WELLINGTON RESERVE

Bldg. 1035 **Suite** 311 1,127 SF

- · Move-in ready space
- · Reception area
- · Private office & open workspace
- · Kitchenette/storage area





For More Information: 561 471 8000