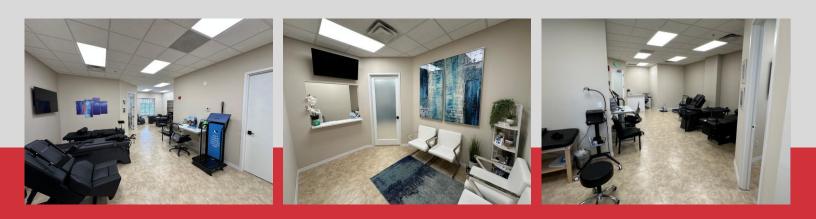

# Fully Improved, Ground-Floor Medical Suite

### FOR LEASE: WELLINGTON RESERVE

Bldg. 1035

### Suite 119 2,925 SF

 Direct access from parking lot (plus a separate doctor/staff entrance)

- · Building signage available
- Efficient layout
- · Improvement allowance available