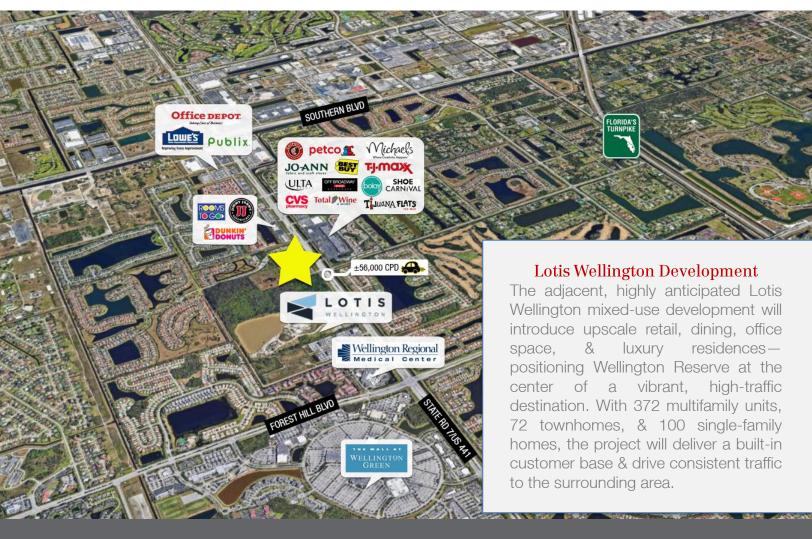

### Fantastic Location in the Center of Wellington's Retail/Medical Corridor

### **Property Features:**

- Class-A space in a prime location near the Wellington/Royal Palm Beach retail corridor
- Multi-building park with prestigious tenants including Comerica Bank and Premier Family Health & Wellness
- Convenient to the Western communities, major retail and superior medical facilities
- Minutes from the Florida Turnpike
- Traffic Count: Over 51,000 vehicles per day