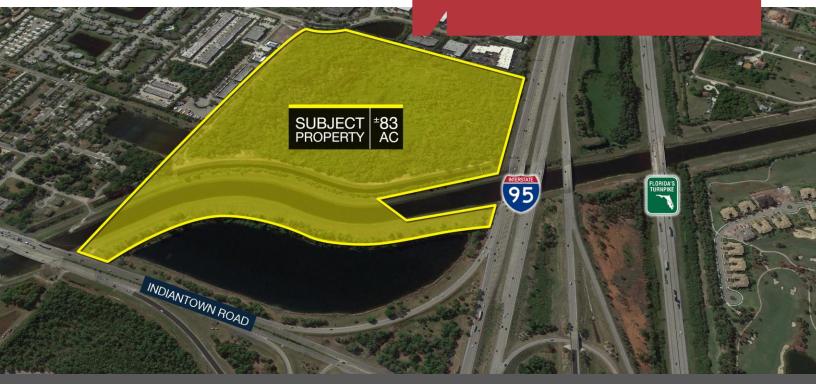

## Jupiter Interchange Land

SE Corner of Indiantown Road & I-95 Jupiter, FL 33458

## **Property Features**

The last large I-95 interchange development opportunity in Miami-Dade, Broward and Palm Beach counties. This is a once in a lifetime development opportunity - not again to be seen or assembled in South Florida.

This ±83 acre parcel offers unrivaled exposure and access to both I-95 and the Florida Turnpike on Indiantown Road in Jupiter. The land holds a potential to build up to 1M SF with I-1, Industrial Park/Light Industrial zoning.

## Jupiter Interchange Land

SE Corner of Indiantown Road & I-95 Jupiter, FL 33458

For Sale

Last Large I-95 Interchange Development Opportunity in South Florida's tri-county area

±83

Potential uses include research & development, corporate office, employment center, technology ZONING

Industrial park, light industrial

±1 M SQ. FT.

Utilities, storm water, road access and traffic concurrency ready for development

Price:

\$37,990,000

Neil E. Merin, SIOR, CCIM

Chairman merinlistings@mhcreal.com