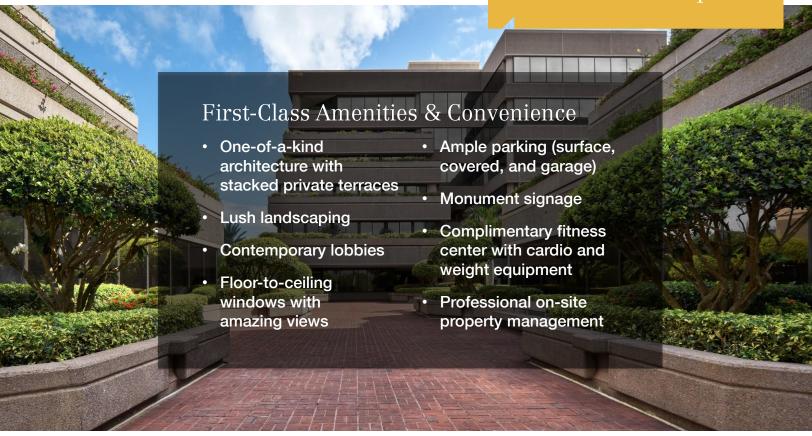

## **Key Highlights**

- Class-A office complex with amazing water views of the Intracoastal, ocean, and surrounding luxury communities
- Flexible terms and generous improvement allowances available
- Monument signage available
- Minutes to I-95 and Palm Beach Garden's residential communities and conveniences