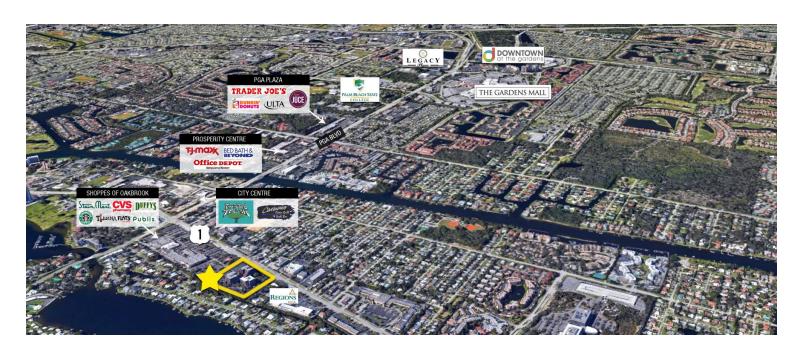

## Premier Property & Location, Close to Palm Beach Garden's Conveniences

Golden Bear Plaza is one of Palm Beach Garden's most recognized and prestigious corporate addresses. This 243,000 SF Class-A office complex is beautifully located near the ocean with easy access to I-95 and area conveniences.

The complex is close to PGA Boulevard's abundance of high-end and casual restaurants and shops, including The Gardens Mall, Downtown at the Gardens and Legacy Place.

For more information:

Jason L. Sundook, SIOR Principal | jsundook@mhcreal.com Lesley Sheinberg Managing Director | Isheinberg@mhcreal.com