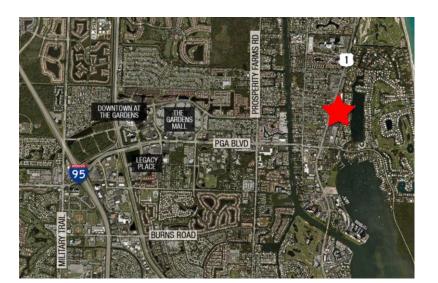

## Premier Property & Location, Close to Palm Beach Garden's Conveniences

Golden Bear Plaza is one of Palm Beach Garden's most recognized and prestigious corporate addresses. This 243,000 SF Class-A office complex is beautifully located near the ocean with easy access to I-95 and area conveniences.

The complex is close to PGA Boulevard's abundance of high-end and casual restaurants and shops, including The Gardens Mall, Downtown at the Gardens and Legacy Place.

For more information:

Jason L. Sundook, SIOR Principal | jsundook@mhcreal.com Lesley Sheinberg Managing Director | Isheinberg@mhcreal.com