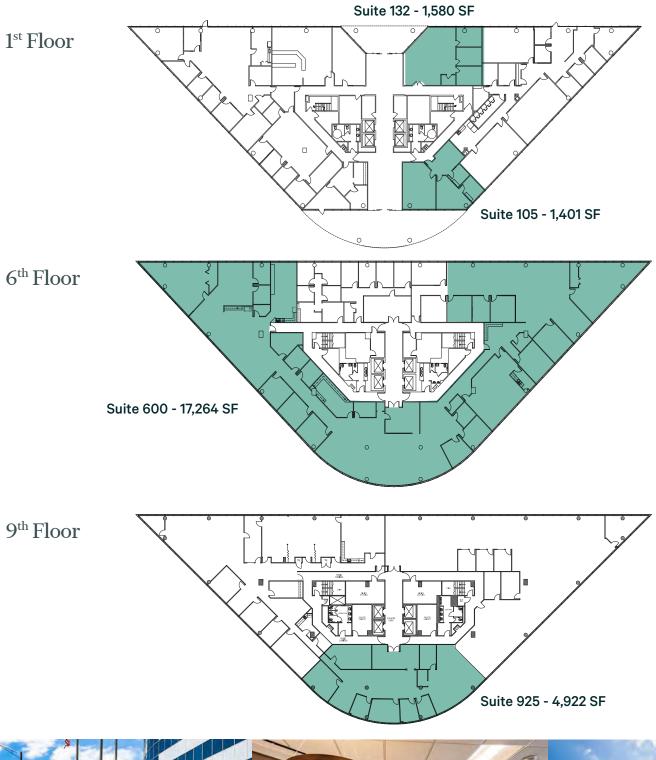

5201 West Kennedy Boulevard, Tampa, FL 33609

## BRIDGEPORT CENTER



New Ownership and Building Enhancements

PREMIUM OFFICE SPACE

**1,500 TO 25,000 SF OF AVAILABILITY** 





### Property Overview

- + 180,000 SF Class A Office Building (Westshore Submarket)
- + Stunning water views of Old Tampa Bay
- + On-Site Café, Conference Room, and Property Manager
- + Car charging stations
- + Additional building upgrades coming soon
- Easy access to I-275, Veterans
  Expressway, and Tampa Int. Airport
  (5 mins)
- Amenity Rich Environment: Westshore
  Plaza (adjacent), Hotel Alba (contiguous),
  Publix (2 mins), various restaurants,
  Tampa Bay Marina
- + Available monument and parking deck signage



### AVAILABILITIES







FOR MORE INFORMATION, PLEASE CONTACT:

#### **BARRY HANERFELD**

Senior Vice President +1 813 334 7561 barry.hanerfeld@cbre.com

CBRE, Inc. | Licensed Real Estate Broker

CBRE

# Owned & Managed & MHCOMMERCIA

© 2023 CBRE, Inc. All rights reserved. This information has been obtained from sources believed reliable, but has not been verified for accuracy a careful, independent investigation of the property and verify all information. Any reliance on this information is solely at your own risk. CBRE accuracy likely and the use of such logos does not imply any accuracy. Photos herein are the property of their respective owners. Use of these images without the express written consent of the owner.