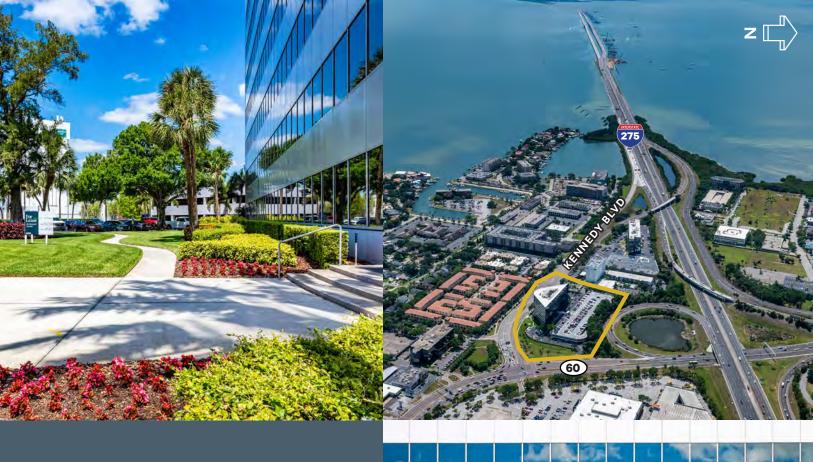

### Property Overview

- + 180,000 SF Class A Office Building (Westshore Submarket)
- + Stunning water views of Old Tampa Bay
- + On-Site Café, Conference Room, and Property Manager
- + Car charging stations
- + Additional building upgrades coming soon
- Easy access to I-275, Veterans
  Expressway, and Tampa Int. Airport
  (5 mins)
- Amenity Rich Environment: Westshore
  Plaza (adjacent), Hotel Alba (contiguous),
  Publix (2 mins), various restaurants,
  Tampa Bay Marina
- + Available monument and parking deck signage