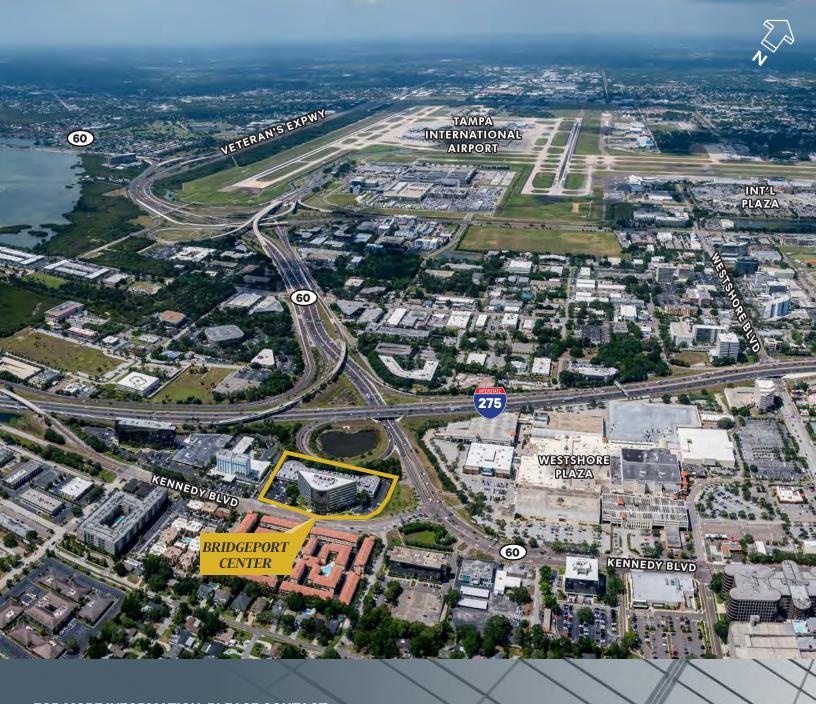

### Property Overview

- + 180,000 SF Class A Office Building (Westshore Submarket)
- + Stunning water views of Old Tampa Bay
- + On-Site Café, Conference Room, and Property Manager
- + Car charging stations
- + Additional building upgrades coming soon
- Easy access to I-275, Veterans
  Expressway, and Tampa Int. Airport
  (5 mins)
- Amenity Rich Environment: Westshore
  Plaza (adjacent), Hotel Alba (contiguous),
  Publix (2 mins), various restaurants,
  Tampa Bay Marina
- + Available monument and parking deck signage