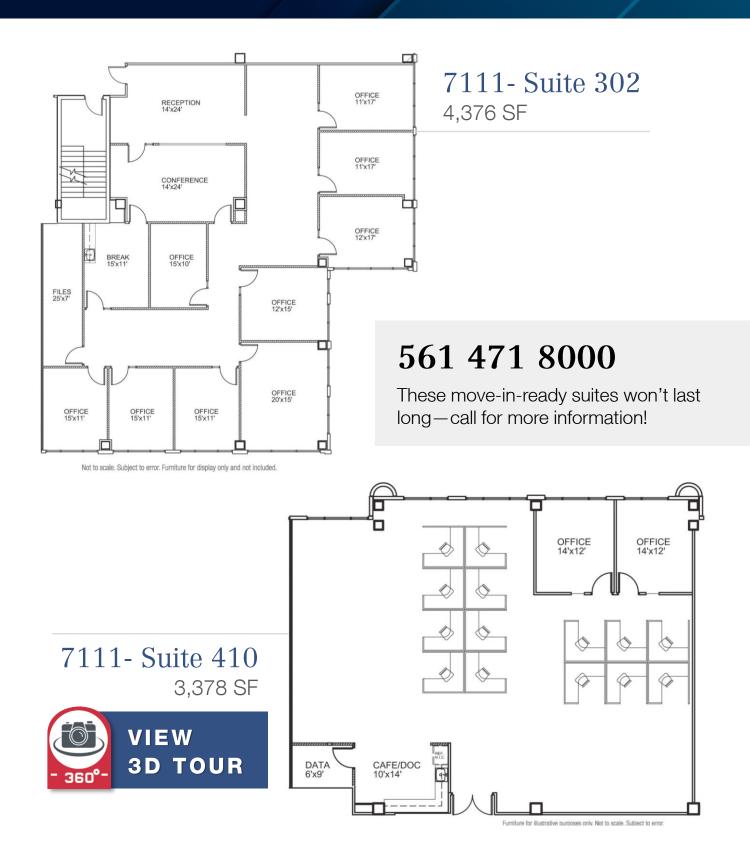

e to...









Publix. Walgreens





For more information

Jason Sundook, SIOR, Principal 561 471 8000 | jsundook@mhcreal.com

Neil E. Merin, SIOR, CCIM, Managing Director | merinlistings@mhcreal.com









# FOR LEASE: 7111 & 7121 FAIRWAY DRIVE, PALM BEACH GARDENS Workspace That Works For You, Near Everything



## Stunning, First-Class Office Space on a Lush, 16-acre Campus

7111 & 7121 Fairway Drive are part of the prestigious Fairway Office Center, providing fantastic amenities in a prestigious location near the best of Palm Beach Gardens.

- Tropical and modern office park
- · Ample parking with covered available
- Tranquil green spaces
- Close to popular shopping districts, luxurious residential communities, and country clubs







# Now Available: Move-In-Ready Office Suites