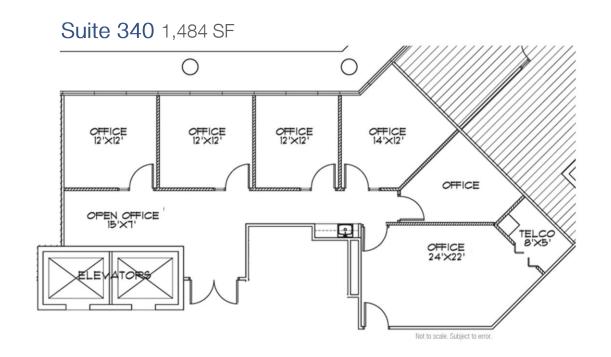

## FOR LEASE: 7108 FAIRWAY DRIVE, PALM BEACH GARDENS Last Space Available | Move-In Ready Office Suite

- Includes six private offices, an open office area/hallway, counter with sink, and a dedicated telecom/storage room
- Modern finishes, glass accents, natural light, and a welcoming lobby area
- Located near the elevator for convenient access

## Step into success at 7108 Fairway Drive 561 471 8000

This move-in-ready suite won't last long—book your tour now!