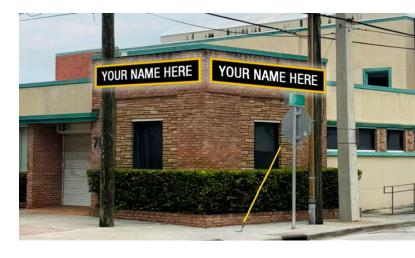

# Downtown Office Building with Private Garage

Exclusivity & Convenience in a Thriving South Florida Market

Rare opportunity to purchase a two-story, office building near renowned Flagler Drive, with signage visibility at N Olive Avenue and 7th Street.