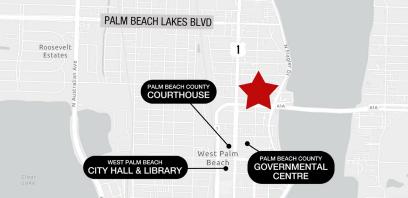

### **Property Features**

- Two-story professional office building with vaulted ceilings and attached garage
- Spacious & modern interior, currently built-out for law firm
- Gated garage, secure surface parking with private elevator to second-floor office space
- Walking distance to courthouse, governmental center, and downtown amenities - with quick access to I-95

### Key Highlights

Prime downtown location near Palm Beach Island

Fantastic walkability, steps to courthouse & government center

Gated garage and secure surface lot parking

Lesley Sheinberg, Managing Director C: 561 254 7810 | Isheinberg@mhcreal.com