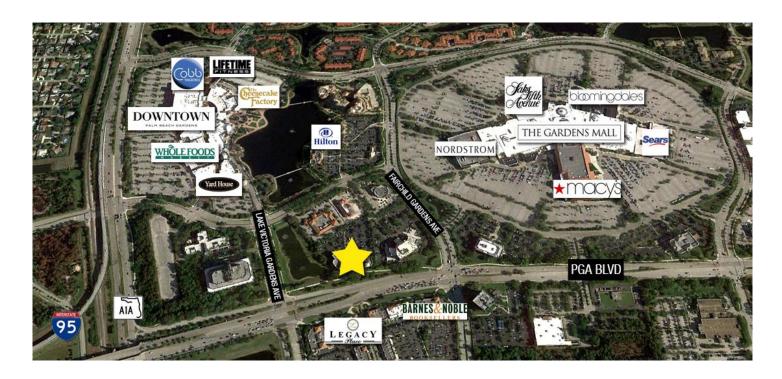

### Unbeatable Location Near The Best of Palm Beach Gardens

This premier office complex is nestled within the area's finest amenities and close to arterial roads including I-95, the Florida Turnpike, A1A, and US-1.

Enjoy an easy walk to dozens of conveniences in Downtown Palm Beach Gardens and the Gardens Mall.

Rate: \$34.00/SF NNN CAM: \$13.00/SF

For more information:

Lesley Sheinberg

Managing Director | Isheinberg@mhcreal.com