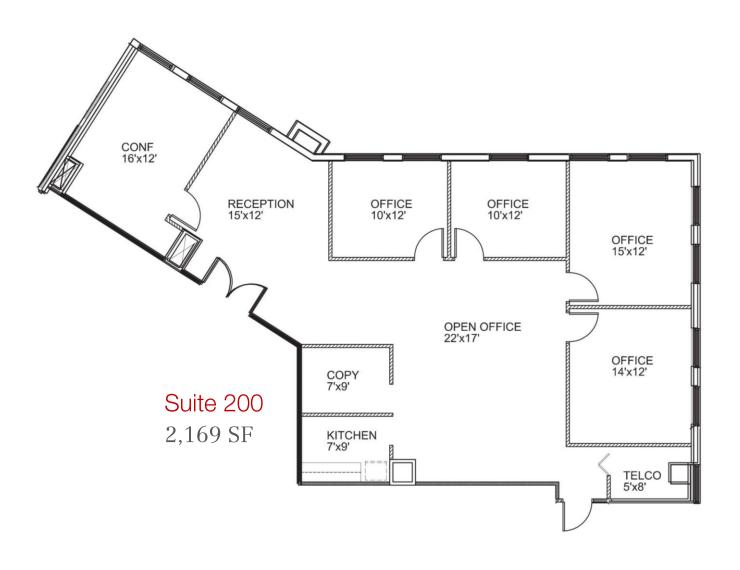

For Lease ±2,169 SF Class-A Office Space

# ±2,169 SF Office Space Near Downtown Area