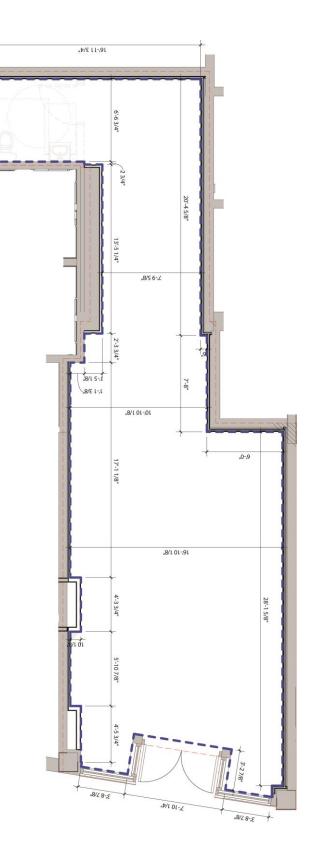

## Premier Retail Space in an Unbeatable Location

For Lease ±1,106 SF **Retail Space** 

## FOR LEASE: 302 EAST ATLANTIC AVENUE ±1,106 SF Build-to-Suit Retail Space delray beach, fl 33483