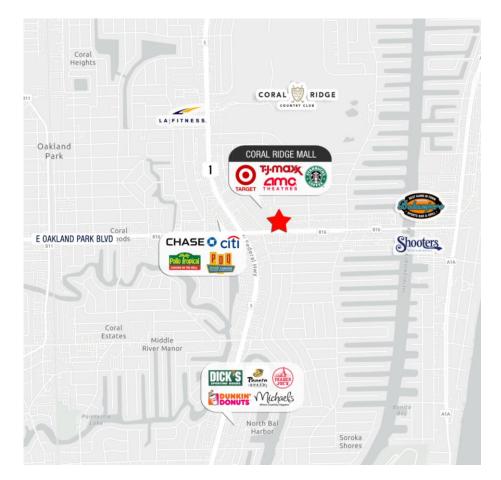

# **UNBEATABLE LOCATION**

### In Eastern Fort Lauderdale

2601 East Oakland enjoys a convenient South Florida location with fantastic access to highways and arterial roads, minutes away from all that Fort Lauderdale has to offer. The building is just 5 miles from Downtown Fort Lauderdale and its array of retail and entertainment districts.

#### **CONVENIENTLY NESTLED NEAR THE BEST**

2601 enjoys a premier location within the affluent Coral Ridge neighborhood, minutes from both downtown Fort Lauderdale and the Cypress Creek business district.

The Greater Fort Lauderdale area offers something for everyone with beautiful beaches, eclectic shops, exceptional dining, waterfront activities, and art districts.

Some nearby amenities include...

#### Prime Shopping and Services:

Coral Ridge Mall
The Fresh Market
Whole Foods
LA Fitness
Trader Joe's
Publix
Orangetheory Fitness
Lululemon
Barnes & Noble
The Galleria Fort Lauderdale

# without the hassles & high lease rates

The building enjoys a great location at the Northeast corner of East Oakland Park Boulevard and US-1, nestled in the affluent Coral Ridge neighborhood.

This fantastic location is minutes from go-to shopping destinations, banking, tasty lunch spots, and incredible waterfront dining.