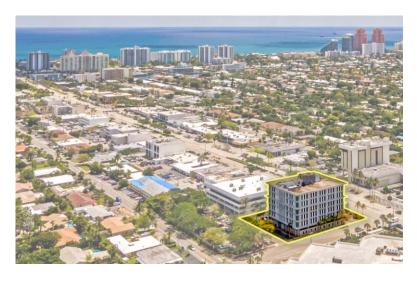

# **UNBEATABLE LOCATION**

### In Eastern Fort Lauderdale

2601 East Oakland enjoys a convenient South Florida location with fantastic access to highways and arterial roads, minutes away from all that Fort Lauderdale has to offer. The building is just 5 miles from Downtown Fort Lauderdale and its array of retail and entertainment districts.

#### **CONVENIENTLY NESTLED NEAR THE BEST**

2601 enjoys a premier location within the affluent Coral Ridge neighborhood, minutes from both downtown Fort Lauderdale and the Cypress Creek business district.

# without the hassles & high lease rates

The building enjoys a great location at the Northeast corner of East Oakland Park Boulevard and US-1, nestled in the affluent Coral Ridge neighborhood.

This fantastic location is minutes from go-to shopping destinations, banking, tasty lunch spots, and incredible waterfront dining.