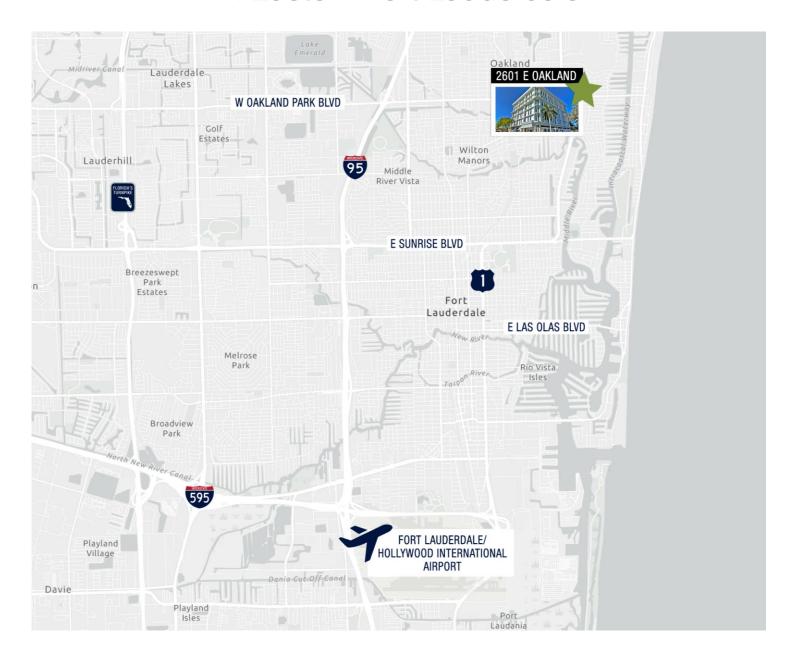

# **UNBEATABLE LOCATION**

### In Eastern Fort Lauderdale

2601 East Oakland enjoys a convenient South Florida location with fantastic access to highways and arterial roads, minutes away from all that Fort Lauderdale has to offer. The building is just 5 miles from Downtown Fort Lauderdale and its array of retail and entertainment districts.

#### **CONVENIENTLY NESTLED NEAR THE BEST**

2601 enjoys a premier location within the affluent Coral Ridge neighborhood, minutes from both downtown Fort Lauderdale and the Cypress Creek business district.