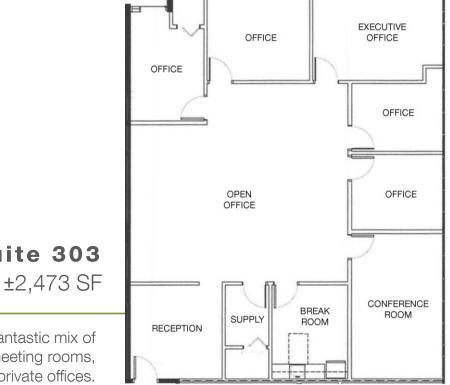

#### Suite 403

±1,690 SF

Functionally designed with an open work area, kitchenette, and private offices.

Suite 303

Great layout with a fantastic mix of flexible workspace, meeting rooms, and private offices.

\*Not to scale. Subject to error