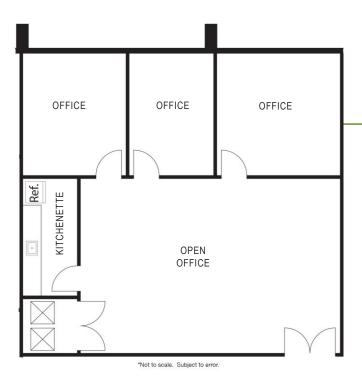

#### Suite 403

±1,690 SF

Functionally designed with an open work area, kitchenette, and private offices.

Suite 303

Great layout with a fantastic mix of flexible workspace, meeting rooms, and private offices.

\*Not to scale. Subject to error