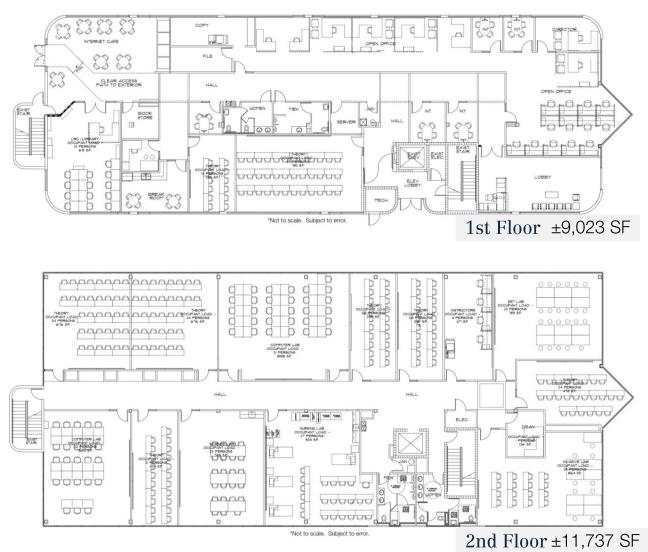

# FLEXIBLE LAYOUT for Learning & Operations

This two-story facility offers private offices, classrooms, labs, and student-focused amenities on the first floor, with high-capacity instructional space and specialized training rooms above.

Furniture is not included and shown for design purposes only.