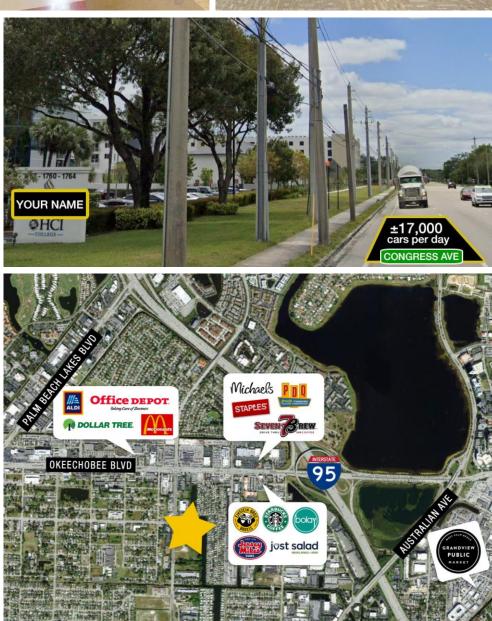

#### **Property Features**

- Two-story, turn-key educational building in a prime West Palm Beach location
- · Call center operation use considered
- High visibility with signage on Congress Ave (±17,000 cars/day)
- Excellent access just 1 mile from I-95 via Okeechobee Blvd.
- Less than 1 mile to PBI Airport, and 2.5 miles to Downtown WPB
- Surrounded by retail and dining: Bolay, Starbucks, Staples, Aldi, PDQ & more

#### Key Features:

Turn-key educational facility less than 1 mile from I-95

Fantastic access to dining, retail, governmental districts, and more

High visibility building and monument signage

Ample parking

### PBI Airport 1 mile

Cityplace Tanger Outlets 2 miles

Brightline Courthouse City Hall 2.5 miles