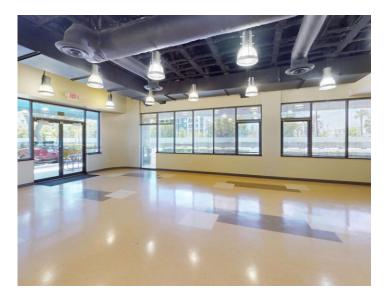

#### High-Visibility, High-Impact Educational Space

Skip the build-out and start making an impact. This 20,760 SF facility is move-in ready, with two floors of functional educational space and a location that offers unbeatable access to West Palm Beach's core neighborhoods and regional transit.

# FLEXIBLE LAYOUT for Learning & Operations

This two-story facility offers private offices, classrooms, labs, and student-focused amenities on the first floor, with high-capacity instructional space and specialized training rooms above.