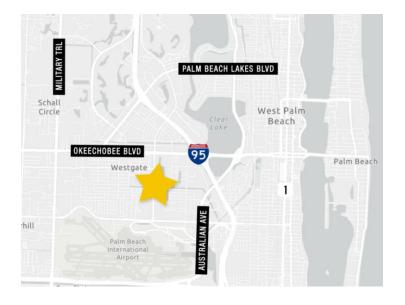

#### **Property Features**

- Two-story, turn-key educational building in a prime West Palm Beach location
- · Call center operation use considered
- High visibility with signage on Congress Ave (±17,000 cars/day)
- Excellent access just 1 mile from I-95 via Okeechobee Blvd.
- Less than 1 mile to PBI Airport, and 2.5 miles to Downtown WPB
- Surrounded by retail and dining: Bolay, Starbucks, Staples, Aldi, PDQ & more

### FOR LEASE: 1756 CONGRESS AVE, WEST PALM BEACH High Visibility. Easy Access. Prime Position.