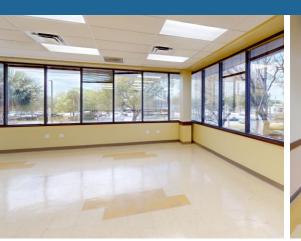

# FLEXIBLE LAYOUT for Learning & Operations

This two-story facility offers private offices, classrooms, labs, and student-focused amenities on the first floor, with high-capacity instructional space and specialized training rooms above.

Furniture is not included and shown for design purposes only.