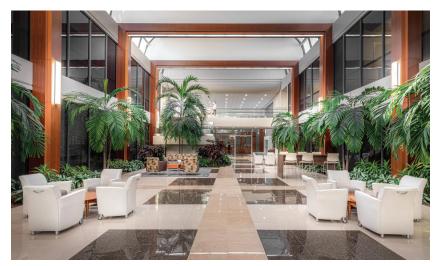

# Class-A Office Space with Sophisticated Charm

951 Yamato is the ideal location for companies requiring a Class-A location and exceptional amenities in beautiful Boca Raton. This 146,000 SF two-story office building features a soaring atrium, lush interior courtyard, tenant conference room, and on-site concierge services, with first-class finishes throughout.

### **Features**

- · Soaring two-story lobby atrium
- Stunning courtyard
- · Executive covered parking available
- · Numerous telecom options
- · Electric car charging stations
- · Distinguished tenant base
- Top area restaurants and retail within walking distance
- Outstanding access to I-95 and minutes from the Florida Turnpike