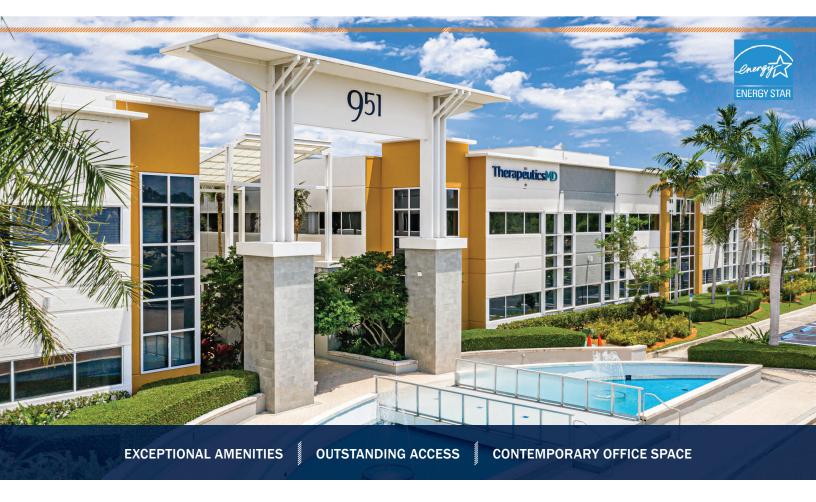

# 951 Yamato

951 YAMATO ROAD BOCA RATON, FL

# Class-A Office Space with Sophisticated Charm

951 Yamato is the ideal location for companies requiring a Class-A location and exceptional amenities in beautiful Boca Raton. This 146,000 SF two-story office building features a soaring atrium, lush interior courtyard, tenant conference room, and on-site concierge services, with first-class finishes throughout.

951 Yamato offers a convenient location midway between Broward and Palm Beach County business markets. The property is just one mile from I-95 with a Tri-Rail Shuttle stop at the building.

Key Features