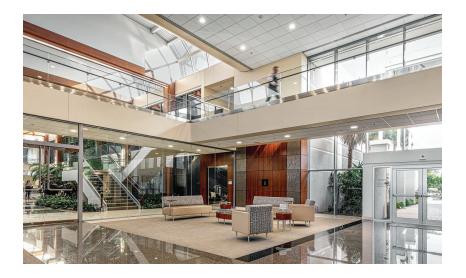

# Class-A Office Space with Sophisticated Charm

951 Yamato is the ideal location for companies requiring a Class-A location and exceptional amenities in beautiful Boca Raton. This 146,000 SF two-story office building features a soaring atrium, lush interior courtyard, tenant conference room, and on-site concierge services, with first-class finishes throughout.

### **Features**

- · Soaring two-story lobby atrium
- Stunning courtyard
- · Executive covered parking available
- · Numerous telecom options
- · Electric car charging stations
- · Distinguished tenant base
- Top area restaurants and retail within walking distance
- Outstanding access to I-95 and minutes from the Florida Turnpike