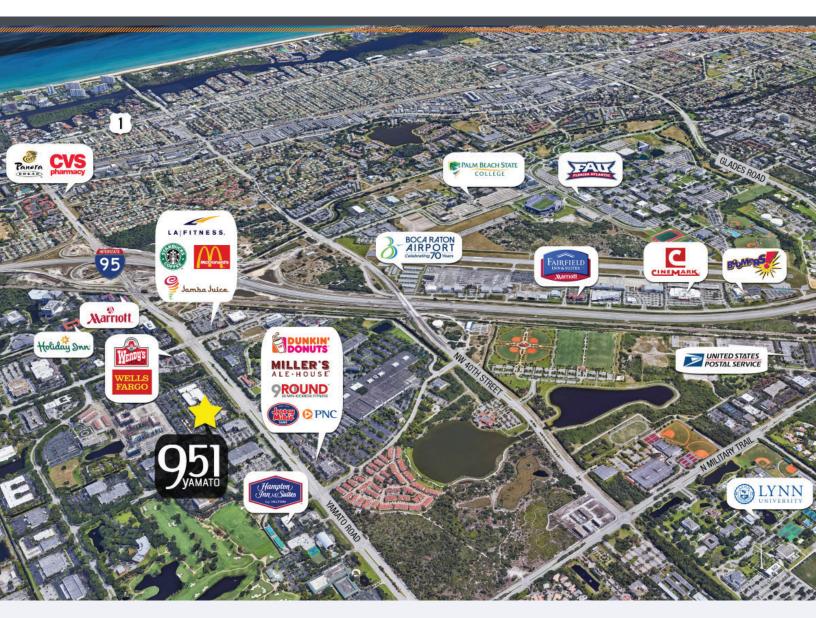

951 Yamato offers a convenient location midway between Broward and Palm Beach County business markets. The property is just one mile from I-95 with a Tri-Rail Shuttle stop at the building.

Key Features

# Travel Times

Downtown Boca Raton

IO MINUTES

Yamato Road I-95 Interchange

3 MINUTES

Yamato Road FL Turnpike Entrance

5 MINUTES

**Boca Executive Airport** 

5 MINUTES

Palm Beach International Airport

30 MINUTES

Ft. Lauderdale/ Hollywood Airport

35 MINUTES